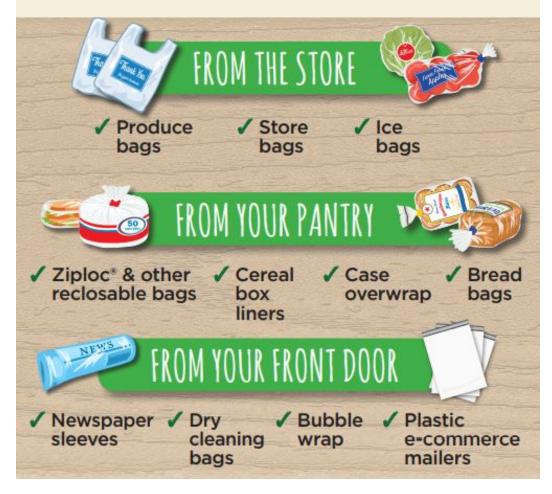

**WHAT**: plastic bags, wrapping, ziplocs, packaging, bubble mailers, etc.\*

WHERE: CFMS front entrance 5th/6th entrance

WHEN: Now thru March 24, 2026

\*If it's flexible, stretchy & doesn't crinkle, chances are we can take it!