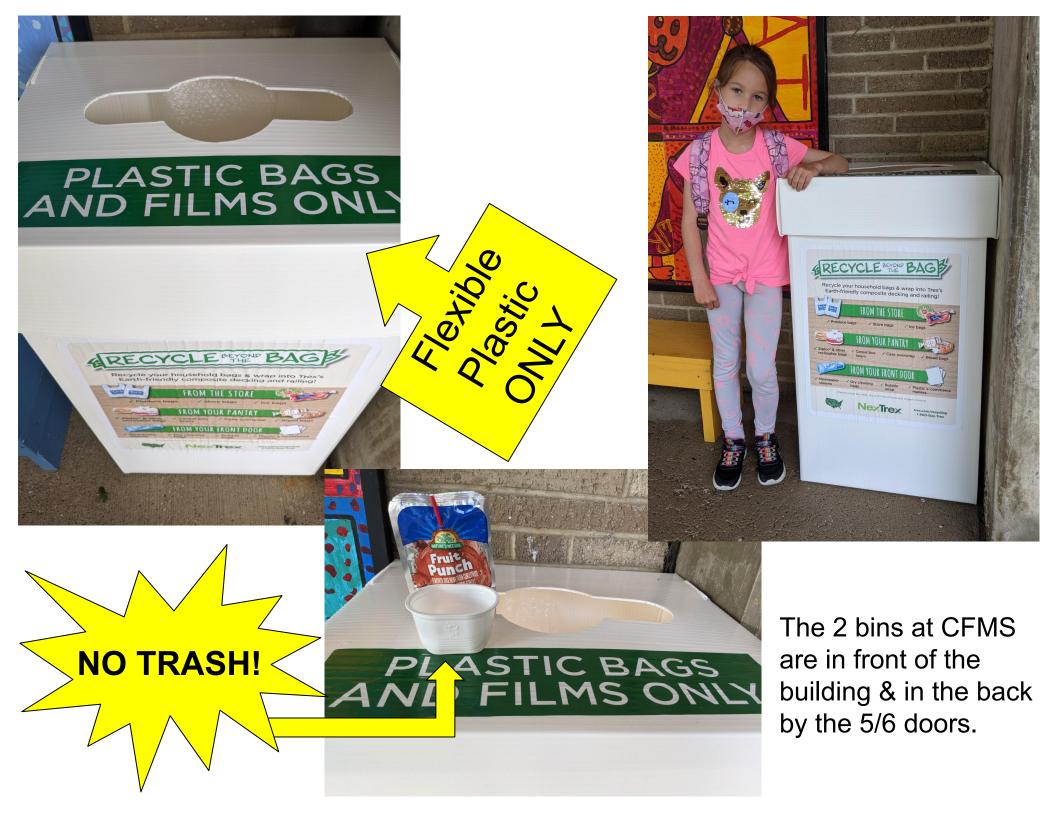

RECYCLE BEYOND BAG

Recycle your household bags & wrap into Trex's Earth-friendly composite decking and railing!

**WHAT**: plastic bags, wrapping, ziplocs, packaging, bubble mailers, etc.\*

WHERE: CFMS front entrance 5th/6th entrance

WHEN: Now thru March 24, 2026

\*If it's flexible, stretchy & doesn't crinkle, chances are we can take it!